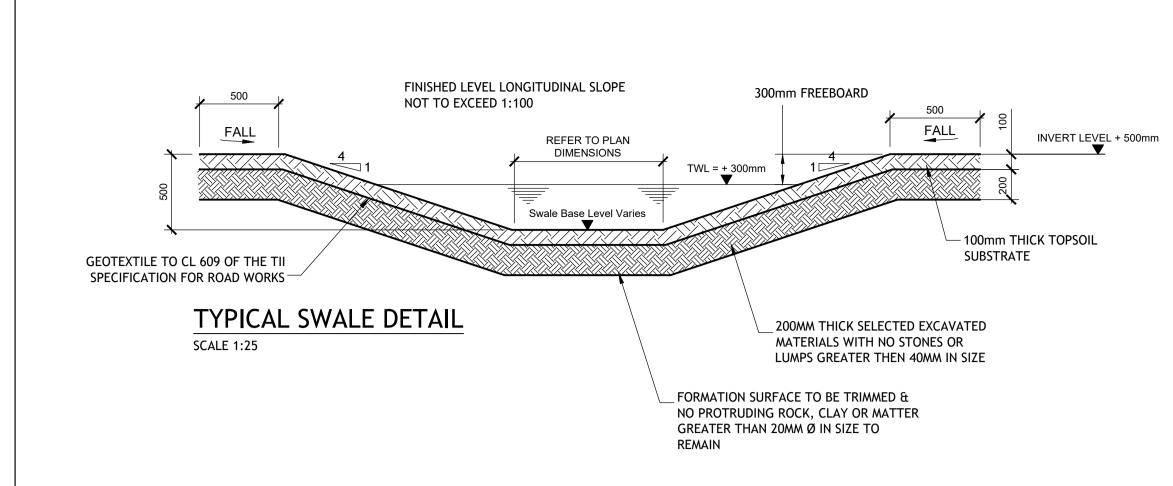

## © PUNCH Consulting Engineers

This drawing and any design hereon is the copyright of the Consultants and must not be reproduced without their written consent. All drawings remain the property of the Consultants. Figured dimension only to be taken from this drawing. Consultants to be informed immediately of any discrepancies before work proceeds.



Date Drawn: 2019-09-20 Drawn By: P.J. Mulcahy Date Issued: 2020-01-16 Issued By: PJMulcahy















SWALE HEADWALL - FRONT ELEVATION SCALE 1:50



SWALE HEADWALL - SECTION SCALE 1:50



| Rev | Amendment           | Ву  | Date       | Client: |
|-----|---------------------|-----|------------|---------|
| PR0 | PRELIMINARY ISSUE   | DP  | 2019-10-30 |         |
| PL0 | ISSUED FOR PLANNING | PJM | 2020-01-15 |         |
|     |