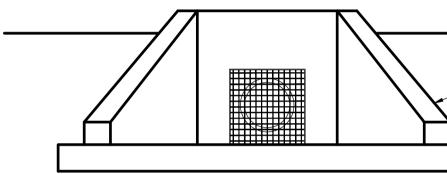

Date Drawn: 2019-09-20 Drawn By: P.J. Mulcahy Date Issued: 2020-01-16 Issued By: PJMulcahy

SWALE HEADWALL - FRONT ELEVATION SCALE 1:50

SWALE HEADWALL - SECTION SCALE 1:50

| Rev | Amendment           | Ву  | Date       | Client: |
|-----|---------------------|-----|------------|---------|
| PR0 | PRELIMINARY ISSUE   | DP  | 2019-10-30 |         |
| PL0 | ISSUED FOR PLANNING | PJM | 2020-01-15 |         |
|     |                     |     |            |         |
|     |                     |     |            |         |
|     |                     |     |            |         |
|     |                     |     |            |         |

300mm THK RC WING WALL WITH A393 MESH EACH FACE

> 350mm THK. BASE A393 MESH REINFORCEMENT TOP & BOTTOM

RESIDENTIAL DEVELOPMENT SHANGANAGH CASTLE

Dublin Limerick Cork Galway Glasgov Carnegie House, Library Road, Dun Laoghaire, Co. Dublin, A96 C7W7 consulting engineers IRL: +353 1 271 2200 www.punchconsulting.com