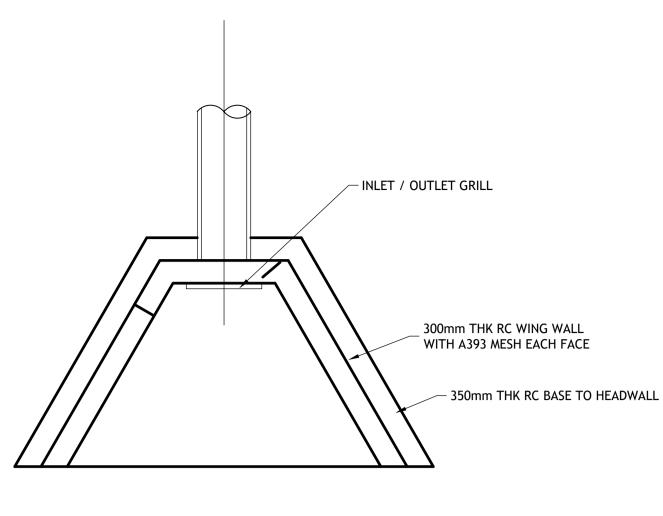

Date Drawn: 2019-09-20 Drawn By: P.J. Mulcahy Date Issued: 2020-01-16 Issued By: PJMulcahy

SWALE HEADWALL - FRONT ELEVATION SCALE 1:50

SWALE HEADWALL - SECTION SCALE 1:50

| Rev | Amendment           | Ву  | Date       | Client: |
|-----|---------------------|-----|------------|---------|
| PR0 | PRELIMINARY ISSUE   | DP  | 2019-10-30 |         |
| PL0 | ISSUED FOR PLANNING | PJM | 2020-01-15 |         |
|     |                     |     |            |         |
|     |                     |     |            |         |
|     |                     |     |            |         |
|     |                     |     |            |         |

300mm THK RC WING WALL WITH A393 MESH EACH FACE

> 350mm THK. BASE A393 MESH REINFORCEMENT TOP & BOTTOM

RESIDENTIAL DEVELOPMENT SHANGANAGH CASTLE

Dublin Limerick Cork Galway Glasgov Carnegie House, Library Road, Dun Laoghaire, Co. Dublin, A96 C7W7 consulting engineers IRL: +353 1 271 2200 www.punchconsulting.com