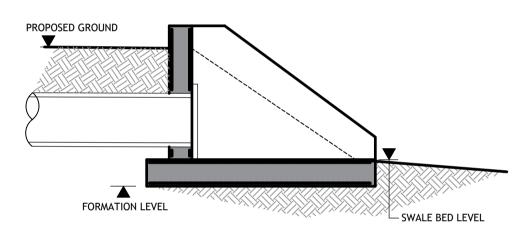

Date Drawn: 2019-09-20 Drawn By: P.J. Mulcahy Date Issued: 2020-01-16 Issued By: PJMulcahy

SWALE HEADWALL - FRONT ELEVATION SCALE 1:50

SWALE HEADWALL - SECTION SCALE 1:50

| Rev | Amendment           | Ву  | Date       | Client: |
|-----|---------------------|-----|------------|---------|
| PR0 | PRELIMINARY ISSUE   | DP  | 2019-10-30 |         |
| PL0 | ISSUED FOR PLANNING | PJM | 2020-01-15 |         |
|     |                     |     |            |         |
|     |                     |     |            |         |
|     |                     |     |            |         |
|     |                     |     |            |         |

300mm THK RC WING WALL WITH A393 MESH EACH FACE

> 350mm THK. BASE A393 MESH REINFORCEMENT TOP & BOTTOM

RESIDENTIAL DEVELOPMENT SHANGANAGH CASTLE

Dublin Limerick Cork Galway Glasgov Carnegie House, Library Road, Dun Laoghaire, Co. Dublin, A96 C7W7 consulting engineers IRL: +353 1 271 2200 www.punchconsulting.com